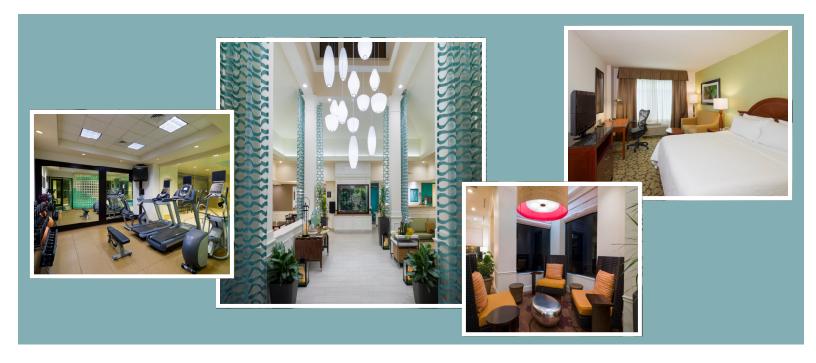

## **Hotel Facilities / Service**

- Newly renovated and inviting common areas to help guests stay productive and connected while on the road.
- The Garden Grill serving cooked-to order breakfast, dinner, drinks and room service. From healthy, savory or sweet, our menu will satisfy all your guests.
- Heated indoor pool & whirlpool
- Fitness room featuring premium cardio and weight training equipment
- Complimentary Wi-Fi throughout the hotel
- Business Center with complimentary printing and faxing
- Pavilion Pantry for guest to enjoy salty, sweet or healthy snacks 24/7
- 3200 sq. ft. of banquet space with full service catering

## **Guest Room Features**

- Newly renovated guest rooms with plush garden sleep system beds
- Coffeemaker, microwave and refrigerators
- Large working desks with comfortable Herman Miller ergonomic chairs
- Flat Screen HTDV with premium channels and HBO
- Innovative, easy-to-set alarm clock radio with adaptor for portable music player
- Complimentary WiFi internet and remote printing to the business center