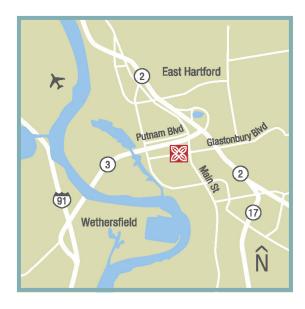

## Location

- Located 3.5 miles SE of Downtown Hartford
- Bradley International Airport 18.2 miles
- Within walking distance of many restaurants & shops